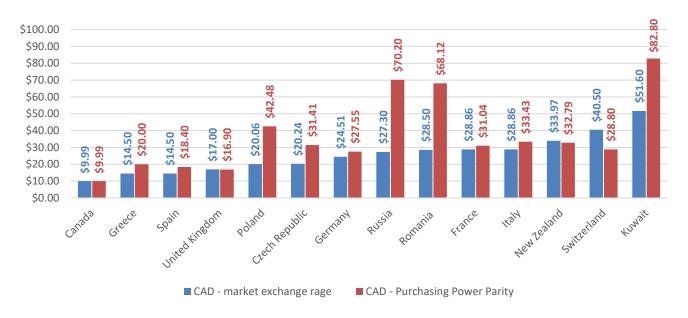

- The Logic products and their advertised prices in local currency are noted in **Table 1**.
- Table 2 provides the URL of each of Japan Tobacco's Logic web-sites
- **Figure 1** shows the equivalent prices for the Logic Compact, stated in Canadian dollars using market exchange rates and using Purchasing Power Parity measures.
- Figure 2 shows the nicotine concentrations of the cartridges sold for ePen 3 and ePod.
- Table 3 shows the nicotine concentrations and flavours sold for each device.

Figure 1: Prices for Logic Compact starter kits, stated in equivalent Canadian dollars (standard exchange rate) and stated in Canadian dollars using purchasing power parity (PPP).<sup>3</sup>

<sup>1</sup> Japan Tobacco. Third Quarter Results, 2019

The PPP estimates were built using latest PPP estimates from the World Bank (2018).

Table 1: Availability and Price of Logic vaping systems — local currency

|                | Currency | Logic<br>Compact  | Logic Pro   | Logic LQD  | Logic Curv /<br>Power | Logic Original | Logic<br>Vapeleaf |  |  |  |  |
|----------------|----------|-------------------|-------------|------------|-----------------------|----------------|-------------------|--|--|--|--|
| Canada         | CAD      | 9.99*<br>19.99 ** | х           | х          | х                     | х              | х                 |  |  |  |  |
| Czech Republic | Koruna   | 349               | Х           | Х          | Х                     | Х              | Х                 |  |  |  |  |
| France         | EURO     | 19.90             | 24.90       | 24.90      | Х                     | Х              | Х                 |  |  |  |  |
| Germany        | EURO     | 16.90             | 17.90       | Х          | Х                     | Х              | Х                 |  |  |  |  |
| Ireland        | EURO     | Not stated        | Not stated  | Not Stated | Not stated            |                |                   |  |  |  |  |
| Greece         | EURO     | 10                | 24.90       | 19.90      |                       |                |                   |  |  |  |  |
| Iceland        | Krona    | not stated        | Х           | Х          | Х                     | Х              | Х                 |  |  |  |  |
| Italy          | EURO     | 19.90             | Х           | Х          | Х                     | Х              | Х                 |  |  |  |  |
| Kuwait         | Dinar    | 12                | Х           | Х          | Х                     | Х              | Х                 |  |  |  |  |
| Netherlands    | EURO     | not stated        | Х           | Х          | Х                     | Х              | Х                 |  |  |  |  |
| New Zealand    | NZD      | 39.90             | Х           | Х          | Х                     | Х              | Х                 |  |  |  |  |
| Poland         | PLN      | 59                | Х           | Х          | Х                     | Х              | Х                 |  |  |  |  |
| Romania        | LEI      | 95                | Х           | Х          | Х                     | Х              | Х                 |  |  |  |  |
| Russia         | RUB      | 1 300             | Coming soon | Х          | Х                     | Х              | Х                 |  |  |  |  |
| Spain          | EURO     | 10                | Х           | Х          | Х                     | Х              | Х                 |  |  |  |  |
| Switzerland    | CHF      | 30                | 30          | Х          | Х                     | Х              | Х                 |  |  |  |  |
| United Kingdom | GBP      | 10.00             | 14.99       | 19.99      | 6.99                  | 6.49           |                   |  |  |  |  |
| United States  | USD      | Х                 | 24.99       | Х          | 10.99                 |                | 14.99             |  |  |  |  |