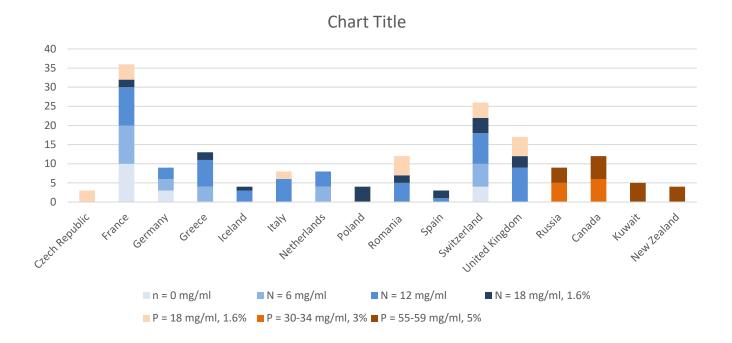

- The Logic products and their advertised prices in local currency are noted in **Table 1**.
- Table 2 provides the URL of each of Japan Tobacco's Logic web-sites
- **Figure 1** shows the equivalent prices for the Logic Compact, stated in Canadian dollars using market exchange rates and using Purchasing Power Parity measures.
- Figure 2 shows the nicotine concentrations of the cartridges sold for ePen 3 and ePod.
- Table 3 shows the nicotine concentrations and flavours sold for each device.

December 2019 2

Figure 2: Number of flavoured cartridges options offered by Japan Tobacco its Logic Compact vaping device, by nicotine concentration (mg/ml)

December 2019 3

Table 3. Flavours and strengths of liquids listed for sale on Japan Tobacco's Logic web-sites. January 2020